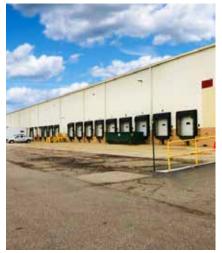

#### WHAT CRANE CAN DO FOR YOU

Crane Worldwide Logistics in Detroit occupies a 136,500 .sqft secure warehouse facility. We are strategically located less than 1 mile from the Detroit Metropolitan Wayne County Airport. We offer customized 3PL services to suit your needs. Our supply chain solutions, coupled with state-of-the-art technology, gives you all the tools needed to be best positioned in competitive supply chains. Crane Worldwide Logistics grants you access to local and global logistics experts to help achieve your goals. Our People, Service, and Tech set us apart from all the rest!

#### STATION SPECIFICATIONS

ADDRESS: 10725 Harrison Road Romulus, MI 48174 USA

**PHONE:** (734) 692-5679

• WAREHOUSE SPACE: 136,500 sq ft

• YARD SPACE: 20 Trailer Spots

PALLET POSITIONS: 7,500

• DISTANCE TO AIRPORT: 1 Mile