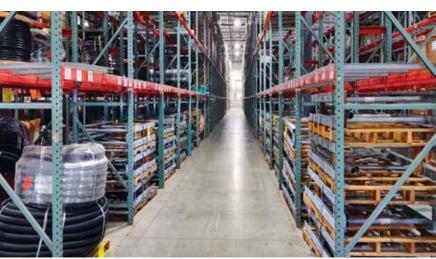

#### WHAT CRANE CAN DO FOR YOU

Crane Worldwide Logistics in Detroit occupies a 136,500 .sqft secure warehouse facility. We are strategically located less than 1 mile from the Detroit Metropolitan Wayne County Airport. We offer customized 3PL services to suit your needs. Our supply chain solutions, coupled with state-of-the-art technology, gives you all the tools needed to be best positioned in competitive supply chains. Crane Worldwide Logistics grants you access to local and global logistics experts to help achieve your goals. Our People, Service, and Tech set us apart from all the rest!

#### STATION SPECIFICATIONS

ADDRESS: 10725 Harrison Road Romulus, MI 48174 USA

**PHONE:** (734) 692-5679

• WAREHOUSE SPACE: 136,500 sq ft

• YARD SPACE: 20 Trailer Spots

PALLET POSITIONS: 7,500

• DISTANCE TO AIRPORT: 1 Mile